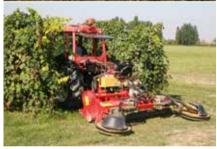

The machines of this series mulch grass and brushwood up to 7 cm in diameter.

The model **SMO** rev cf has a central 3-point linkage. The mulcher is reversible and can be driven in both direction - front and rear.

### Standard version and characteristics

- > Mulches grass and brush up to 7 cm [2.8"]Ø
- > Working speed 3-10 km/h
- > 3 point linkage cat. 2
  reversible
- > 1000 rpm gearbox with freewheel and through shaft
- > Belt transmission
- > Adjustable rear hood with rubber protection
- > Front protection with metal flaps
- > Support roller 152 mm Ø
- > Standard rotor with SMO flails