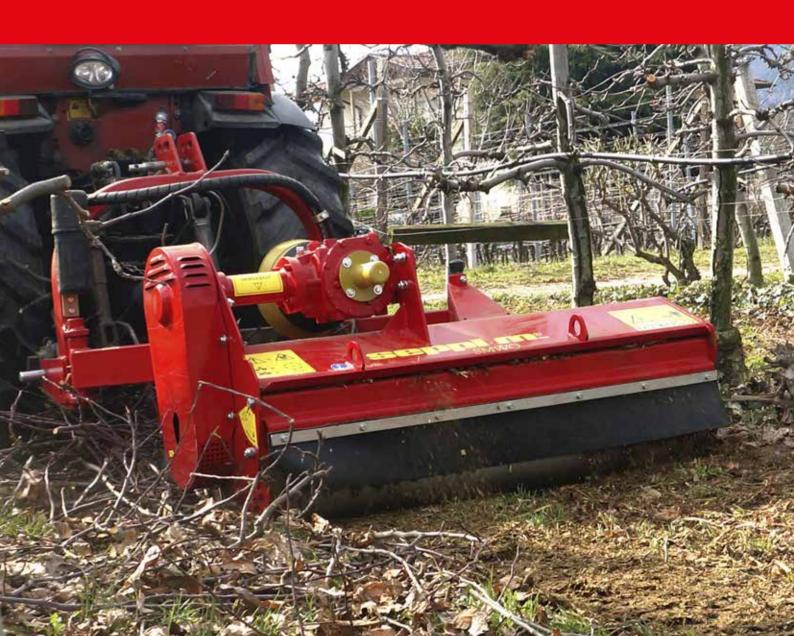

#### The expert among the lightweight mulchers with reversible linkage

Road sides, meadows, pastures – the SMO machines satisfy the needs of professionals in the most varied situations with an even clean cut.

The machines of this series mulch grass and brushwood up to 7 cm in diameter.

The model **SMO** rev cf has a central 3-point linkage. The mulcher is reversible and can be driven in both direction - front and rear.

### Standard version and characteristics

- > Mulches grass and brush up to 7 cm [2.8"]Ø
- > Working speed 3-10 km/h
- > 3 point linkage cat. 2
  reversible
- > 1000 rpm gearbox with freewheel and through shaft
- > Belt transmission
- > Adjustable rear hood with rubber protection
- > Front protection with metal flaps
- > Support roller 152 mm Ø
- > Standard rotor with SMO flails