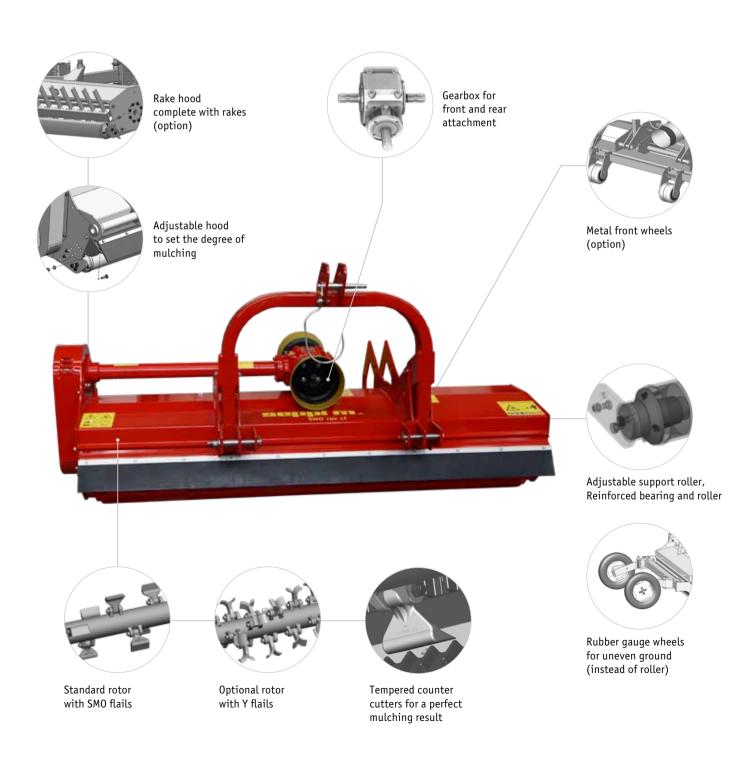

### Standard version and characteristics

- > Mulches grass and brush up to 7 cm [2.8"]Ø
- > Working speed 3-10 km/h
- > 3 point linkage cat. 2
  reversible
- > 1000 rpm gearbox with freewheel and through shaft
- > Belt transmission
- > Adjustable rear hood with rubber protection
- > Front protection with metal flaps
- > Support roller 152 mm Ø
- > Standard rotor with SMO flails

## Optional configuration and accessories

- > Rotor with Y flails
- > 540 rpm gearbox
- > Gearbox with automatic inverter and double freewheel
- > Additional 3-point linkage
- > Front attachment
- > Hood with rakes
- > Front protection with chains instead of metal flaps
- > Additional front rubber flap
- > Metal front wheels
- > Rubber wheels instead of roller
- > Roller scraper
- > Attachments for undercanopy maintenance (details see separate brochure)

#### SMO rev cf · features

Robust reinforced double wall chassis made of high tensile steel S420.