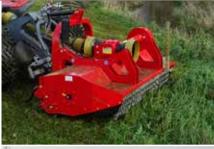

The machines of this series mulch grass and brushwood up to 7 cm in diameter.

The model **SMO** rev cf has a central 3-point linkage. The mulcher is reversible and can be driven in both direction - front and rear.

### Standard version and characteristics

- > Mulches grass and brush up to 7 cm [2.8"]Ø
- > Working speed 3-10 km/h
- > 3 point linkage cat. 2
  reversible
- > 1000 rpm gearbox with freewheel and through shaft
- > Belt transmission
- > Adjustable rear hood with rubber protection
- > Front protection with metal flaps
- > Support roller 152 mm Ø
- > Standard rotor with SMO flails