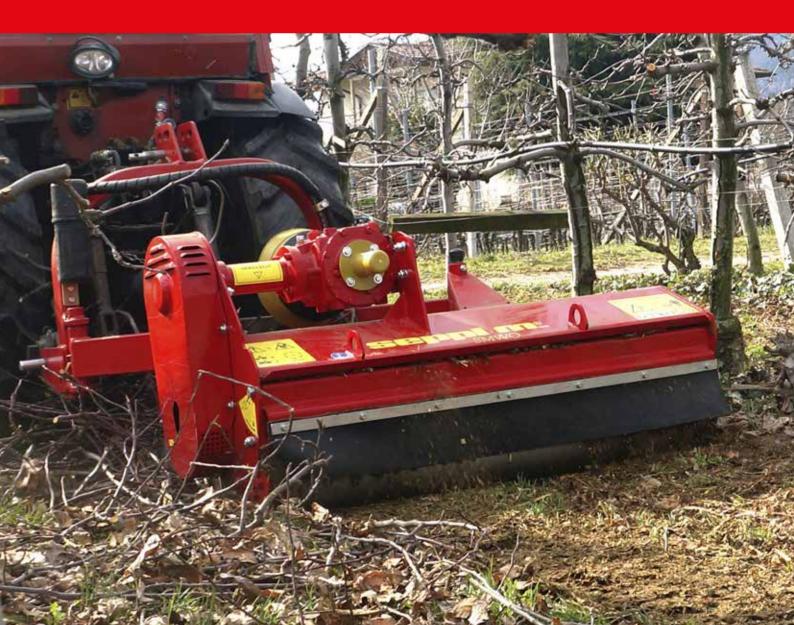

#### Mulcher with generous side shift

Agriculture or greenspace maintenance? All easy ... – the mulchers of the SMW series mulch grass, prunings and bushes up to 5 cm [2"] in diameter.

The model SMWO is distinguished by an extraordinarily wide side shift to the right. The parallel linkage system allows the machines to work under the trees and close to the crop leaving a much cleaner result.

#### Standard version and characteristics

- > Mulches grass and brush up to 5 cm [2"] Ø
- > Working speed 3-10 km/h
- > 3 point rear linkage cat. 1&2
- > Manual parallel linkage side shift
- > 540 rpm gearbox with freewheel and through shaft
- > Belt transmission
- > Adjustable rear hood with rubber protection
- > Front protection with metal flaps
- > Support roller 152 mm Ø
- Standard rotor with SMW flails