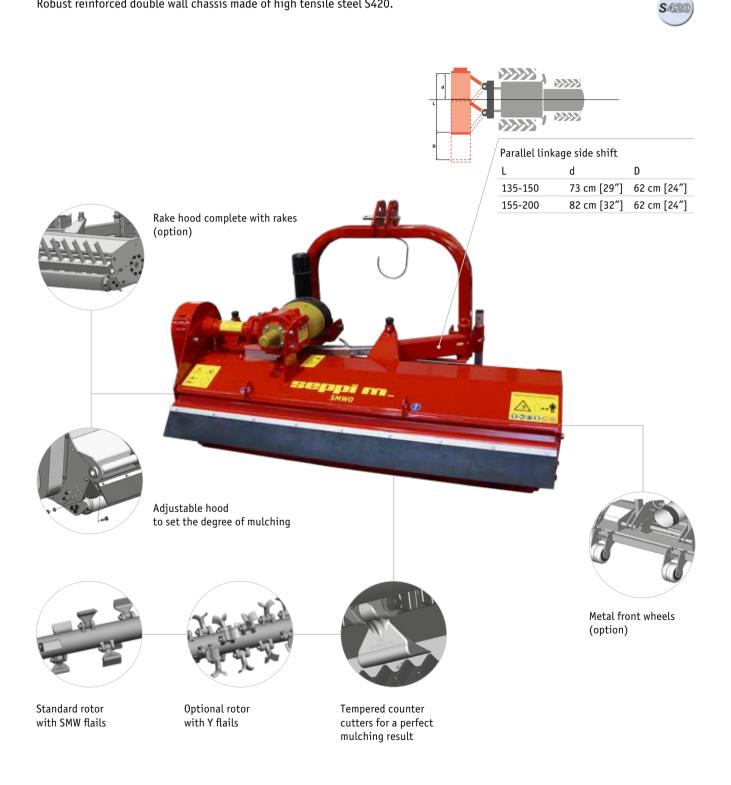

### SMWO · features

Robust reinforced double wall chassis made of high tensile steel S420.

#### Standard version and characteristics

- > Mulches grass and brush up to 5 cm [2"] Ø
- > Working speed 3-10 km/h
- > 3 point rear linkage cat. 1&2
- > Manual parallel linkage side shift
- > 540 rpm gearbox with freewheel and through shaft
- > Belt transmission
- > Adjustable rear hood with rubber protection
- > Front protection with metal flaps
- > Support roller 152 mm Ø
- Standard rotor with SMW flails

### Optional configuration and accessories

- > Rotor with Y flails
- > 1000 rpm gearbox
- > Reinforced transmission
- > Hydraulic side shift
- > Hood with rakes
- > Metal front wheels
- Front protection with chains instead of metal flaps
- > Additional front rubber flap
- > Roller scraper
- > Attachments for undercanopy maintenance (details see separate brochure)