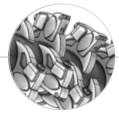

## Standard version and characteristics

- > Mulches grass and brush up to 5 cm [2"]Ø
- > Working speed 3-10 km/h
- > 3 point linkage cat. 1&2 front attachment or push
- > 540 rpm gearbox without freewheel with manual inverter
- > STOPSAFE™ System
- > Belt transmission
- > Hydraulic adjustable front hood with chain protection
- > Rear protection with rubber flap
- > Support roller 152 mm Ø
- > Standard rotor with Y flails

#### Tools

Swinging hammers **FORST** 

Fixed hammers MINI-DUO

www.seppi.com Flail Mulchers