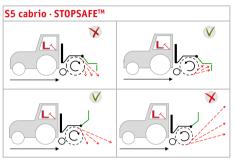

### S5 cabrio · features

Robust reinforced double wall chassis made of high tensile and wear resistant steel AR400.

The STOPSAFE™ system for S5 cabrio avoids improper use of the machine. The system switches off the rotation if the rotor runs upwards and the hood is being opened. At the same time, if the hood is open it prevents the selection of the upward rotor direction.