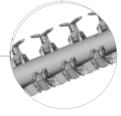

## Standard version and characteristics

- > Mulches grass and brush up to 5 cm [2"]Ø
- > Working speed 3-10 km/h
- > 3 point linkage cat. 1&2 front attachment or push
- > 540 rpm gearbox without freewheel with manual inverter
- > STOPSAFE™ System
- > Belt transmission
- > Hydraulic adjustable front hood with chain protection
- > Rear protection with rubber flap
- > Support roller 152 mm Ø
- > Standard rotor with Y flails

Optional forestry rotor with fixed hammers

Standard rotor with Y flails

Adjustable roller, Reinforced bearing and roller-Large diameter roller allows mulching on uneven ground