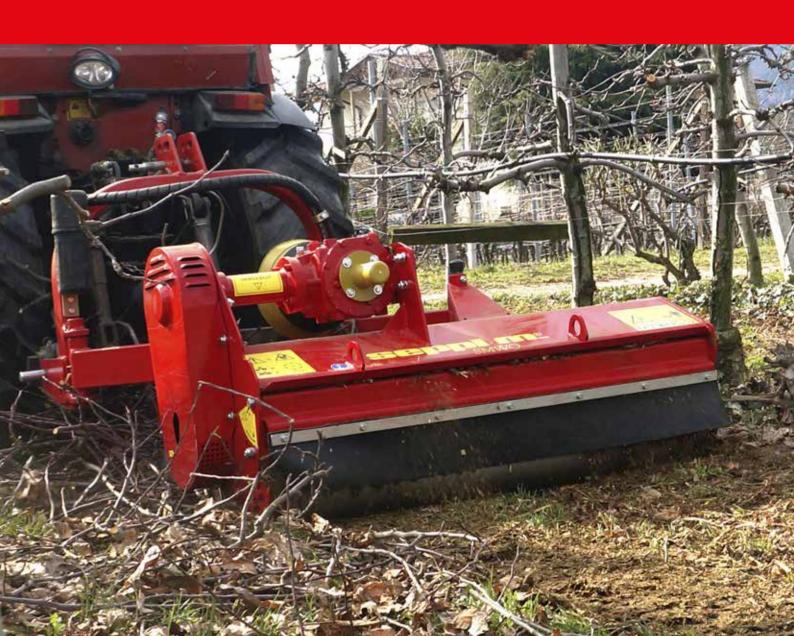

#### Lightweight powerhouse - reliable for use as a high-grass mulcher

With a double skin casing made of wear resistant steel, the S5 cabrio is a perfect mulcher for exacting conditions. The lightweight construction allows work on sloping ground. With a manual inverter the mulching result can be optimized.

Depending on the direction of the rotor shaft it mulches low or high grass and brush.

## Standard version and characteristics

- > Mulches grass and brush up to 5 cm [2"]Ø
- > Working speed 3-10 km/h
- > 3 point linkage cat. 1&2 front attachment or push
- > 540 rpm gearbox without freewheel with manual inverter
- > STOPSAFE™ System
- > Belt transmission
- > Hydraulic adjustable front hood with chain protection
- > Rear protection with rubber flap
- > Support roller 152 mm Ø
- > Standard rotor with Y flails