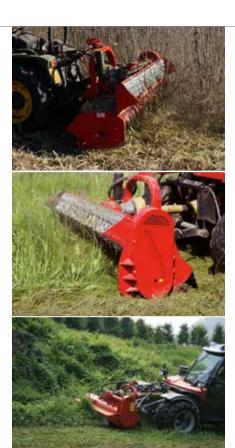

#### Lightweight powerhouse - reliable for use as a high-grass mulcher

With a double skin casing made of wear resistant steel, the S5 cabrio is a perfect mulcher for exacting conditions. The lightweight construction allows work on sloping ground. With a manual inverter the mulching result can be optimized.

Depending on the direction of the rotor shaft it mulches low or high grass and brush.