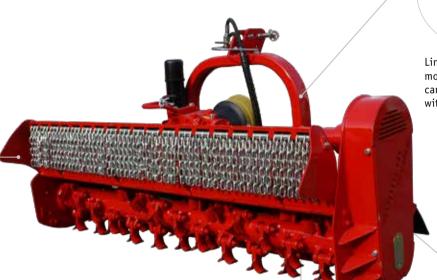

#### Lightweight powerhouse - reliable for use as a high-grass mulcher

With a double skin casing made of wear resistant steel, the S5 cabrio is a perfect mulcher for exacting conditions. The lightweight construction allows work on sloping ground. With a manual inverter the mulching result can be optimized.

Linkage frame suitable for most current implement carriers and for tractors with reverse drive

Wide-open hydraulic front hood to mulch high grass

Tempered counter cutters for a perfect mulching result

Optional forestry rotor with swinging hammers