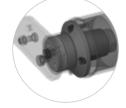

### S5 cabrio · features

Robust reinforced double wall chassis made of high tensile and wear resistant steel AR400.

The STOPSAFE™ system for S5 cabrio avoids improper use of the machine. The system switches off the rotation if the rotor runs upwards and the hood is being opened. At the same time, if the hood is open it prevents the selection of the upward rotor direction.