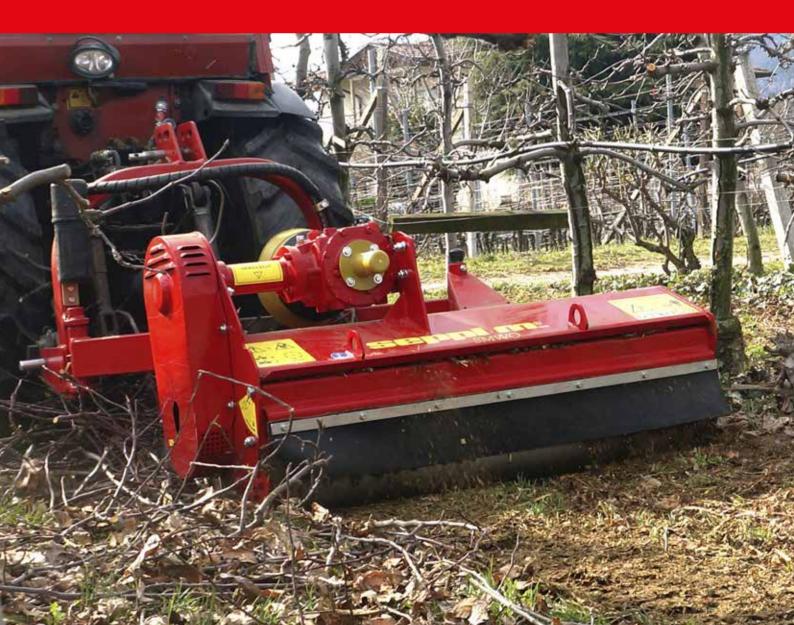

#### Ultra slim mulching mower - for use in rows with low canopy

The innovative drive concept and compact design make the SMWA slim highly manuverable in tight situations.

It allows the machine to mulch very close to the crop and therefore can work directly under the canopy without damaging fruit.

#### Standard version and characteristics

- > Mulches grass and brush up to 5 cm [2"]Ø
- > Working speed 3-10 km/h
- > 3 point linkage cat. 1&2 reversible
- > Linear hydraulic side shift 27 cm [10.6"]
- > 540 rpm gearbox with freewheel and through shaft
- Belt transmission with 2+3 high power belts
- Adjustable rear hood with rubber protection
- > Front protection with metal flaps
- > Support roller 152 mm Ø
- > Standard rotor with SMW flails