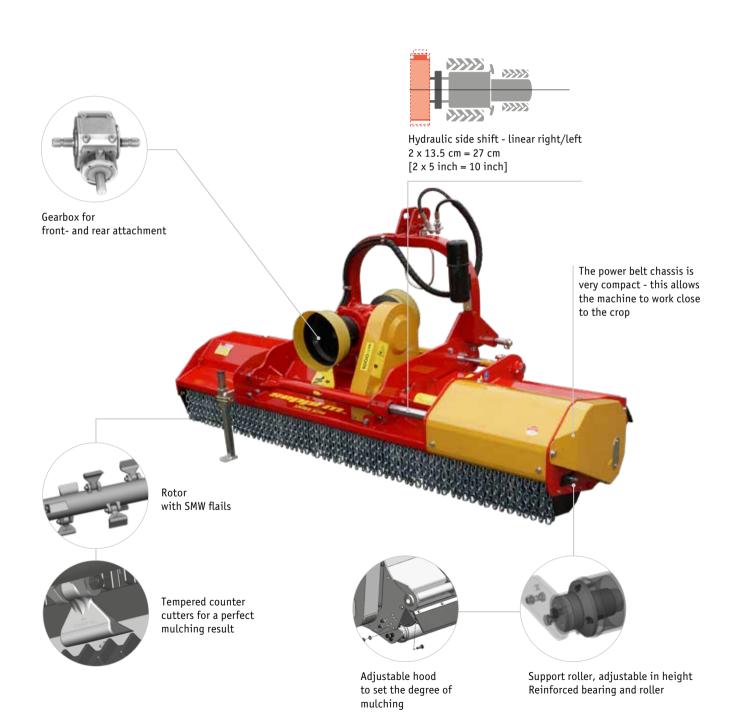

#### Standard version and characteristics

- > Mulches grass and brush up to 5 cm [2"]Ø
- > Working speed 3-10 km/h
- > 3 point linkage cat. 1&2 reversible
- > Linear hydraulic side shift 27 cm [10.6"]
- > 540 rpm gearbox with freewheel and through shaft
- Belt transmission with 2+3 high power belts
- Adjustable rear hood with rubber protection
- > Front protection with metal flaps
- > Support roller 152 mm Ø
- > Standard rotor with SMW flails

### Optional configuration and accessories

- > 1000 rpm gearbox
- > Gearbox with automatic inverter and double freewheel
- > Additional 3-point linkage
- > Front attachment
- > Hood with rakes
- Front protection with chains instead of metal flaps
- > Roller scraper
- Attachments for undercanopy maintenance (details see separate brochure)

#### SMWA slim · features

Robust reinforced double wall chassis made of high tensile steel S420.