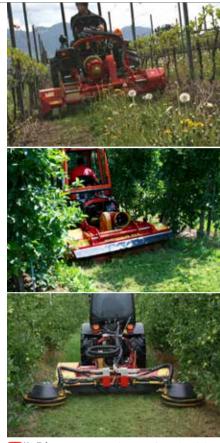

#### Ultra slim mulching mower - for use in rows with low canopy

The innovative drive concept and compact design make the SMWA slim highly manuverable in tight situations.

It allows the machine to mulch very close to the crop and therefore can work directly under the canopy without damaging fruit.

#### Standard version and characteristics

- > Mulches grass and brush up to 5 cm [2"]Ø
- > Working speed 3-10 km/h
- > 3 point linkage cat. 1&2 reversible
- > Linear hydraulic side shift 27 cm [10.6"]
- > 540 rpm gearbox with freewheel and through shaft
- Belt transmission with 2+3 high power belts
- Adjustable rear hood with rubber protection
- > Front protection with metal flaps
- > Support roller 152 mm Ø
- > Standard rotor with SMW flails