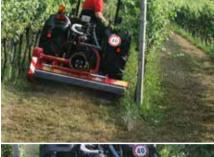

#### Reversible linkage and hydraulic side shift

Agriculture or greenspace maintenance? All easy ...

- the mulchers of the SMW series mulch grass, prunings and bushes up to 5 cm [2"] in diameter.

The SMWA s can be shifted to the right up to a maximum of 27 cm [10.6"]. The side shift is linear and works even while the machine is mowing, with hydraulic control from the tractor seat.