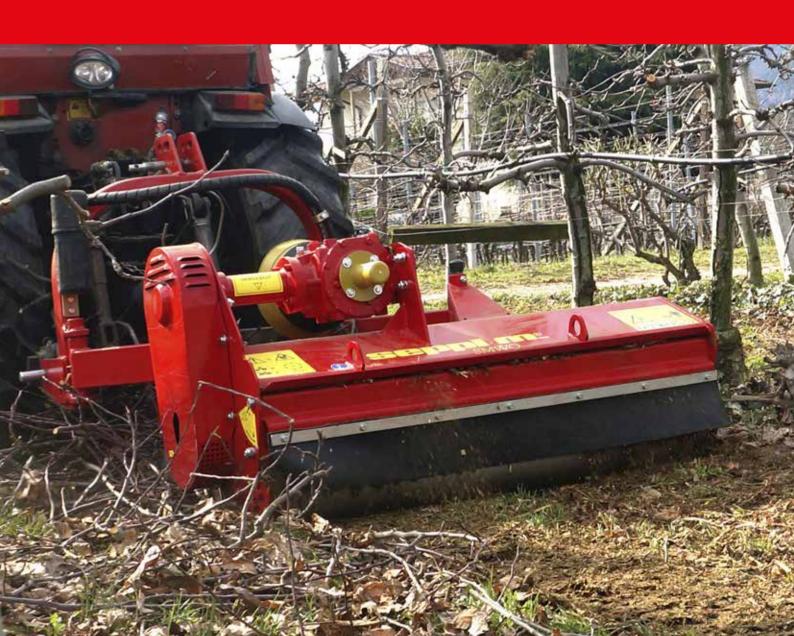

#### Reversible linkage and hydraulic side shift

Agriculture or greenspace maintenance? All easy ...

- the mulchers of the SMW series mulch grass, prunings and bushes up to 5 cm [2"] in diameter.

The SMWA s can be shifted to the right up to a maximum of 27 cm [10.6"]. The side shift is linear and works even while the machine is mowing, with hydraulic control from the tractor seat.

### Standard version and characteristics

- > Mulches grass and brush up to 5 cm [2"]Ø
- > Working speed 3-10 km/h
- > 3 point linkage cat. 1&2 reversible
- > Linear hydraulic side shift 27 cm [10.6"]
- > 540 rpm gearbox with freewheel and through shaft
- > Belt transmission
- > Adjustable rear hood with rubber protection
- > Front protection with metal flaps
- > Support roller 152 mm Ø
- > Standard rotor with SMW flails

### SMWA s · features

Robust reinforced double wall chassis made of high tensile steel S420.