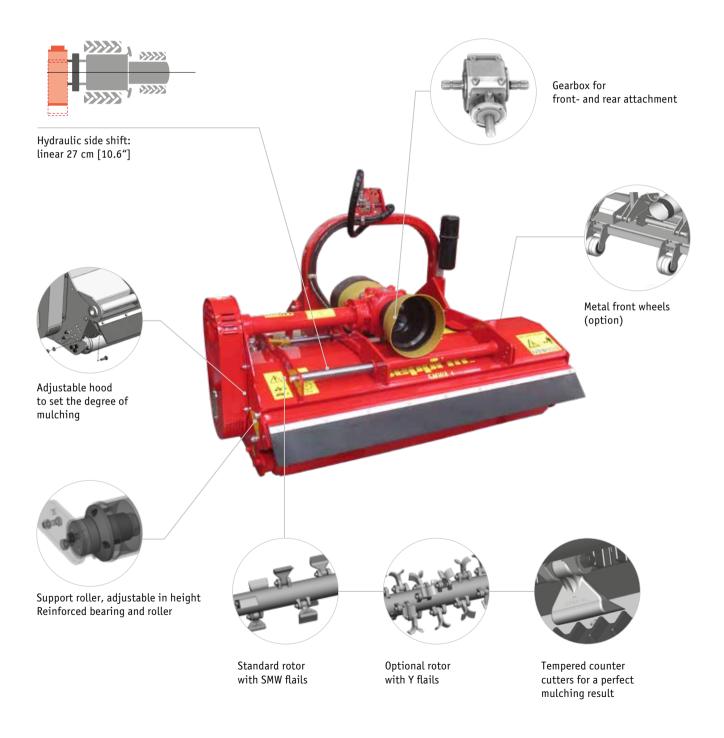

#### Reversible linkage and hydraulic side shift

Agriculture or greenspace maintenance? All easy ...

- the mulchers of the SMW series mulch grass, prunings and bushes up to 5 cm [2"] in diameter.

The SMWA s can be shifted to the right up to a maximum of 27 cm [10.6"]. The side shift is linear and works even while the machine is mowing, with hydraulic control from the tractor seat.

### Standard version and characteristics

- > Mulches grass and brush up to 5 cm [2"]Ø
- > Working speed 3-10 km/h
- > 3 point linkage cat. 1&2 reversible
- > Linear hydraulic side shift 27 cm [10.6"]
- > 540 rpm gearbox with freewheel and through shaft
- > Belt transmission
- > Adjustable rear hood with rubber protection
- > Front protection with metal flaps
- > Support roller 152 mm Ø
- > Standard rotor with SMW flails

## Optional configuration and accessories

- > Rotor with Y flails
- > 750 or 1000 rpm gearbox
- > Gearbox with automatic inverter and double freewheel
- > Additional 3-point linkage
- > Front attachment
- > Hood with rakes
- > Metal front wheels
- > Front protection with chains instead of metal flaps
- > Additional front rubber flap
- > Roller scraper

### SMWA s · features

Robust reinforced double wall chassis made of high tensile steel S420.